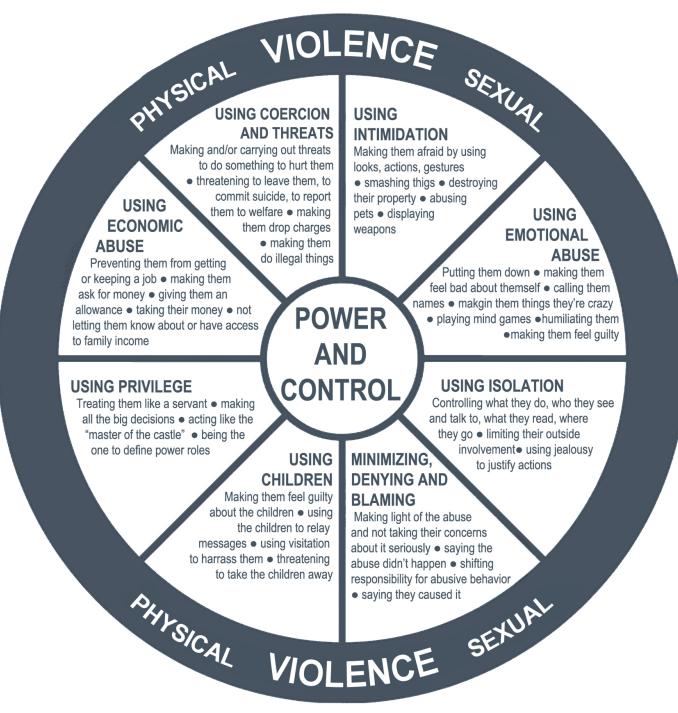

### POWER AND CONTROL WHEEL

Phyical and sexual assaults, or threats to commit them, are often linked to other abusive behaviors. Although physical assaults may occur only occasionally, they can instill the fear of future violence, allowing the abuser to take control of the partner's life. The Gender-Inclusive Power and Control Wheel is a helpful tool to understand the overall pattern of abusive and violent behavior.

Adapted from Domestic Abuse Intervention Project and SAVE: Stop Abusive and Violent Environments