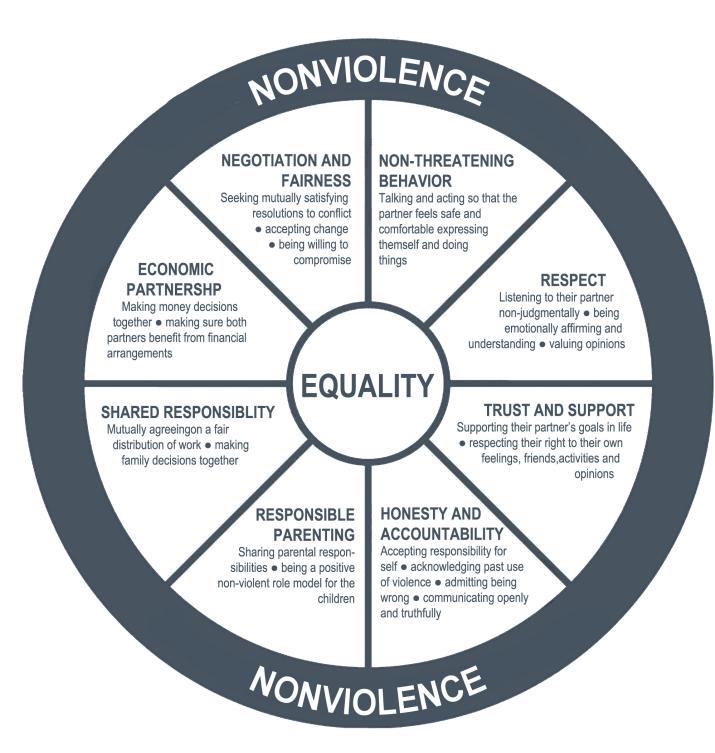

#### **GENDER-INCLUSIVE**

### POWER AND CONTROL WHEEL

Phyical and sexual assaults, or threats to commit them, are often linked to other abusive behaviors. Although physical assaults may occur only occasionally, they can instill the fear of future violence, allowing the abuser to take control of the partner's life. The Gender-Inclusive Power and Control Wheel is a helpful tool to understand the overall pattern of abusive and violent behavior.



Adapted from Domestic Abuse Intervention Project and SAVE: Stop Abusive and Violent Environments

#### **GENDER-INCLUSIVE**

# **EQUALITY WHEEL**



## **RESILIENCY WHEEL**



Adapted from Resiliency Initiatives: http://www.resil.ca/